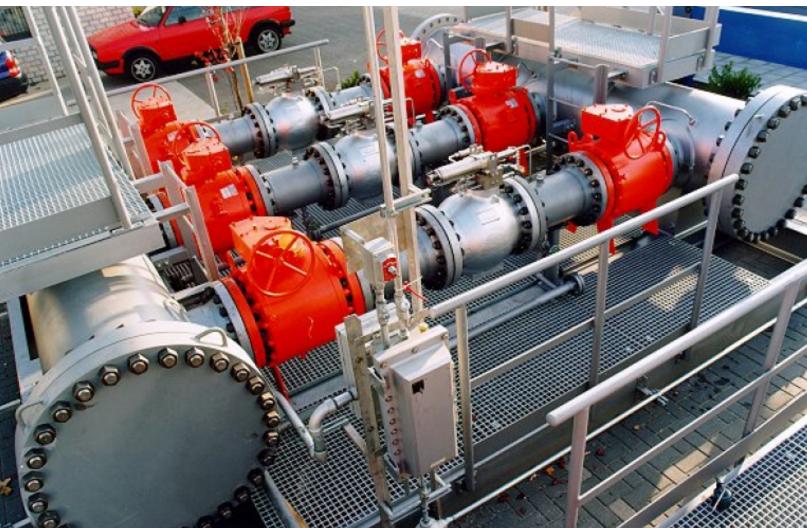

## SURGE RELIEF SYSTEM - ADVANTAGES & APPLICATIONS

Our Surge Relief Systems are a total package solution to optimize your project and protect your valuable process media, and your most important assets – The Installation Safety.

## **Industries Served**

- Midstream
   Separation
   Loading/Unloading Terminals
- Downstream
   O&G Refineries
   Storage Tanks

## **Applications**

- Liquid Pipelines
- Refineries
- Product Loading/Unloading Terminals
- Storage Tanks