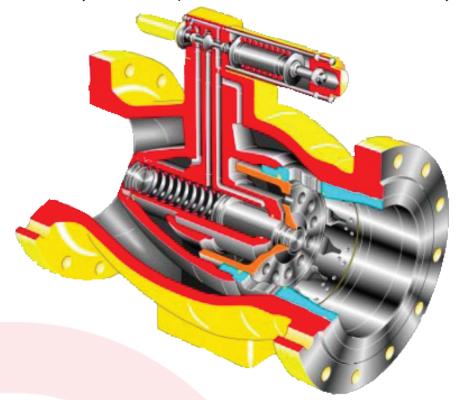

A Surge Relief System is designed to alleviate pressure in a pipeline that could cause damage to your skid components, equipment or employees if it remains unchecked. The pressure is caused when the velocity of your fluid changes quickly or suddenly, due to unforeseen circumstances such as an emergency shut down, having a pump trip, etc.

Having a surge relief system in place allows you to quickly relieve the pressure before it takes a toll.

- A valve that is fast-acting with high capacity needs to be installed
- This valve needs to be able to open very quickly to relieve surge pressure
- It needs to close quickly once the surge pressure has been mitigated and should not leak your precious fluid